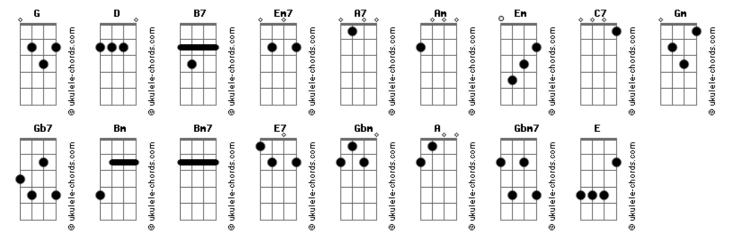

## **Barry Manilow - Saturday Night (Is The Loneliest Night Of The Week)**

```
Saturday night is the loneliest night of the week
  Intro: D B7 Em7 A7
                                                                                 Fm7
                                                                      B7
                                                                                           Α7
                                                             Saturday night is the loneliest night of the week
                                Α7
                                                  \mathsf{Am}
                                                       В7
Saturday night is the loneliest night of the week
                                                             Interlude: ( D A7 D A7 D Am B7 Cdim B7/13- B7 Em C7 Em C7 Em
Cdim
      B7/13- B7 Em
                                                             Gm A7 D Gb7 Bm Bm7 E7 Fdim Gbm Fdim A Gbm7 Bm E A7 Em Gbm Em7
                               C7
'Cause that's the night that my sweetie and I
        C7
                      Em
                              Gm A7
Used to dance cheek to cheek
                                                                                       D
                                                                                                              D
             D Gb7
                                                             But Saturday night is the loneliest night of the week
I don't mind Sunday night at all,
                                                             Cdim B7/13- B7 Em
                                                                                           C7
                                                                                                       Em
                             E7 Fdim Gbm
                Bm7
                                                             Em A7
'Cause that's the night friends come to call
                                                                sing the song that I sang for the mem'ries I usually seek
            Gbm7
                       Bm
                                                                             Gb7
And Monday to Friday go fast
           Em Gbm Em7
                                                             Until I hear you at the door, until you're in my arms once
    Α7
And another week is past
                                                             more
                         D
             Α7
                                   Α7
                                                D
                                                     Am B7
                                                                                  Em7
                                                                                                         D
But Saturday night is the loneliest night of the week
                                                             Saturday night is the loneliest night of the week
                                                             Interlude: D A7 D A7 D Am B7 Cdim B7/13- B7 Em C7 Em C7 Em A7
Cdim B7/13- B7 Em
                             C7
Em A7
                                                                             Gb7
I sing the song that I sang for the mem'ries I usually seek Gm
               Gb7
                                         Em7 Gb7
                                                             Until I hear you at the door, until you're in my arms once
Until I hear you at the door, until you're in my arms once
                                                             Saturday night is the loneliest night of the week
```