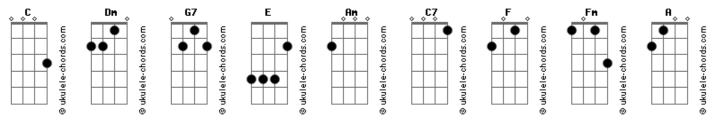

## **Barry Manilow - Love me Tender**

```
Tom: C

Intro: C

Dm G7

C

Love me tender, love me sweet, never let me go

C Dm G7

C

You have made my life complete, and I love you so

C E Am C7 F Fm

Love me tender, love me true, all my dreams fulfill

A Dm G7

For my darlin' I love you, and I always will

C Dm G7
```

```
Love me tender, love me long, take me to your heart

C Dm G7

C

For it's there that I belong, and we'll never part

C E Am C7 F Fm

C

Love me tender, love me true, all my dreams fulfill

A Dm G7

For my darlin' I love you, and I always will

C Dm G7

C

Love me tender, love me dear, tell me you are mine

C Dm G7

C

I'll be yours through all the years, till the end of time
```

## **Acordes**