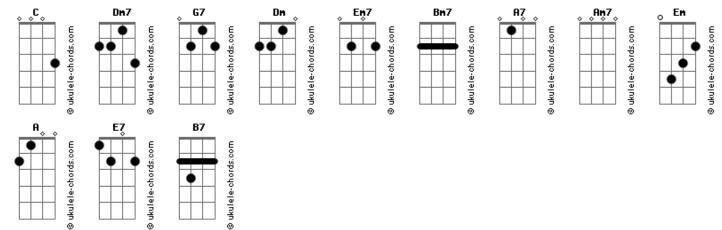

## Barry Manilow - I've Got My Love To Keep Me Warm

Tom: C

| C Cdim Dm7 G7 Dm Dm7 Dm7 Cdim<br>The snow is snowing, the wind is blowing<br>C Em7 Bm7 A7 Gdim A7 |
|---------------------------------------------------------------------------------------------------|
| But I can weather the storm                                                                       |
| Dm Am7 Dm7 Fdim G7                                                                                |
| What do I care how much it may storm                                                              |
| C Am7 Dm7 G7 C Cdim Dm7 G7                                                                        |
| I've got my love to keep me warm                                                                  |
| C Cdim Dm7 G7 Dm Dm7 Dm7 Cdim                                                                     |
| I can't remember a worse december                                                                 |
| C Em7 Bm7 A7 Gdim A7                                                                              |
| Just watch those I cicles form                                                                    |
| Dm Am7 Dm7 Fdim G7                                                                                |
| What do I care if I cicles warm                                                                   |
| C Edim Dm7 G7 C Cdim Dm7 G7                                                                       |

ukulele-chords.com

ത

I've got my love to keep me warm Bridge **B7/13**-Em7 Fm Α Off with my overcoat, off with my glove G7/13-Dm Em7 A7 Dm Dm7 G7 I need no overcoat, I'm burning with love C Cdim Dm7 G7 Dm Dm7 Dm7 Cdim the flame grows higher My heart's on fire, C Em7 Bm7 A7 Gdim A7 So I will weather the storm Dm Am7 Dm7 Fdim G7 What do I care how much it may storm C E7 A A7 A7/13- A7 C Edim Dm7 G7 I've got my love to keep me warm Dm Dm7 G7 Fdim C I've got my love to keep me warm

## **Acordes**

© ukulele-chords.com