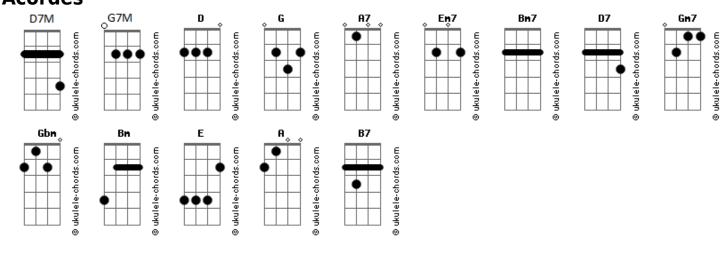

## **Barry Manilow - Close To You**

Tom: D

Intro: G G Gdim A7 A7

D A7 G G Em7 A7 Gdim D G D Close to you, I will always stay D7M D Em7 A7 Edim Bm7 D7 Close to you, though you're far away G G Gm7 You'll always be near Gdim D Gbm Bm As though you were here by my side E Bm7 D Bm7 A Gbm A7/13-No matter where, in my dreams I'll find you there D A7 G G Em7 A7 Gdim D G D Close to me, sharing your caress

## Acordes

D7M D Em7 A7 Edim Bm7 D7 Can't you see you're my happiness G7M G G Gm7 Edim A7 D Wherever you go, my heart will go, too A B7 What can I do G G Gdim A7 A7 D It only wants to be close to you Interlude: D A7 G G Em7 A7 Gdim D G D D7M D Em7 A7 G7M G G Gm7 Edim A7 D Wherever you go, my heart will go, too Gbm B7 What can I do G G Gdim A7 A7 D It only wants to be close to you