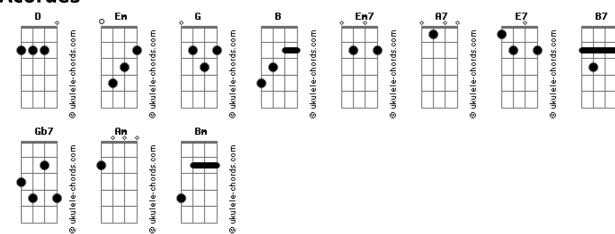

## **Barbra Streisand - You'll Never Know**

```
Intro: Em B Em7 A7 D Cdim Em7 A7
                       D Cdim
                                 Em B Em7
You'll never know just how much I miss you
      В
                     Em7 A7 D Cdim Em7 A7
You'lll never know just how much I care
D
D
Cdim Em B7/13-Em7 Em
And if I tried, I still couldn't hide my love for you

Em A7 Em A7 D Cdim
You ought to know, for haven't I told you so
Em7 E7 A7
A million or more times
D D Cdim
                              Em B7/13- Em7 Em
                           went with you
You went away and my heart
Em A7 Em7
                          A7 B7 Gbm Gdim B7
```

```
I speak your name with my ev'ry prayer
Fdim B7 Em B7/13- Em A7

If there is some other way to prove that I love you
D Gb7 Am B7

I swear I don't know how
Em A7 E7 A7 D Cdim Em7 A7

You'll never know if you don't know now
D D D Cdim Em B7/13- Em7 Em

You went away and my heart went with you
Em A7 Em7 A7 B7 Gbm Gdim B7

I speak your name with my ev'ry prayer.
Fdim B7 Em B7/13- Em A7

If there is some other way to prove that I love you
D Gb7 Am B7

I swear I don't know how
Em Em7 E7 A7 D Bm G Gdim D

You'll never know if you don't know now
```

Gbn

ukulele-chords.com