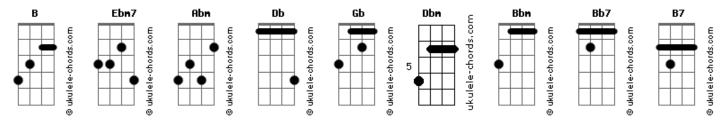

## **Barbra Streisand - Woman In Love**

```
Tom: B
  Ebm7
                             Ebm7
             Abm
  Life is a moment into space
    Abm B
When a dream is gone
   Db Gb
It's a lonely up place
A kiss the morning good bye
     Bbm Abm
But down in...side
You know we never know why
          Abm
                           Ebm7
  The road is narrow and long
   Abm B
When eyes meet eyes
 Db Gb
I'm feeling strong
 I turn the way from the wall
 B Gb
I stumble and fall
   В
But I'll give you it all
Ebm7 Bb7
                 Fbm7
  I am a woman in love
   Bb7 Ebm7
And I do anything
        Bb7
                Ebm7
```

```
To get you into my world
   Bb7
And hold you within
    Db
         Abm
It's why I disere over and over again
Ebm7
        B7 Db
What's I do
           Abm
                       Fbm7
Ebm7
  With you eternely mine
  Abm
            Ebm7
In love there is
 Db Gb
No mesure of time
  We planned it all and let is start
     Bbm Abm
That you and I
Live in each others part
Ebm7 Abm
                       Ebm7
  We may run oceans away
  Abm B
If you my love
Db
I hear what you say
  No truth is ever and I
  B Gb
I stumble and fall
    В
But I'll give you it all
```