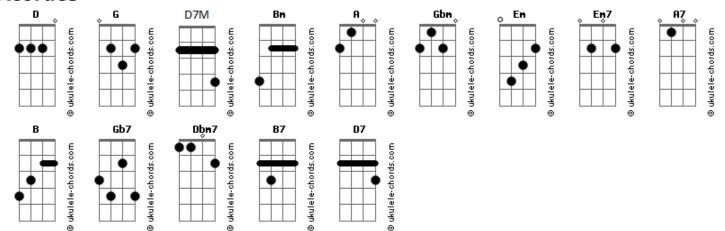

## **Barbra Streisand - Where Or When**

Tom: D

Intro: D Bm G A G

| D D                                               | D7M Gbm       | ı |
|---------------------------------------------------|---------------|---|
| It seems we stood and talked like                 | e this before |   |
| G G Em Em7 G                                      | G Em Em7      |   |
| We looked at each other in the same way then      |               |   |
| G G Em Em7 G G D                                  | Bm Em7 A7     |   |
| But I can't remember where or w                   | vhen          |   |
| D D                                               | D7M           | 1 |
| Gbm                                               |               |   |
| The electron conclusion and the electron concerns |               |   |

The clothes you're wearing are the clothes you wore G G Em B G G Em Em7

## Acordes

Bridge Bm

Bm

Bm Seem to be D

The smile you are smiling you were smiling then G G Em Em7 G G D Bm G Gb7 But I can't remember % where or when

Dbm7

Gb7

Gbm

D7/13-

Gbm

Em

And so it seems that we have met before Em B7 Em

G G A A D Bm G Gdim D

And laughed before and loved before

But who knows where or when

Some things that happen for the first time G G Em Em7 G A7 e happening again