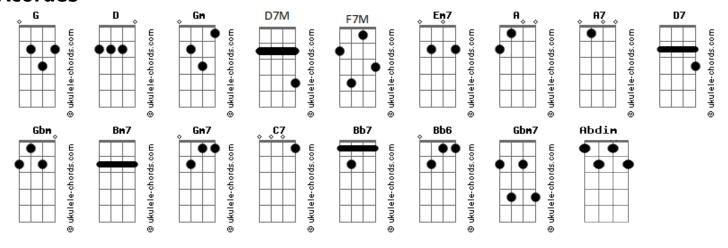

7 D D7N                          |
| D7                                      |
| There's the sky where the sea should be |
| Em7 A7                                  |
| What now, my love                       |
| Gbm7 Bm7 Now that you're gone           |
| Em7 A7 Em7 A7 D D7M                     |
| I'd be a fool to go on and on           |
| D7 Gm7 A7 F7M Bb7                       |
| No one would care, no one would cry     |
| Bb6 Em7 Abdim Em7 A7 Em7                |
| If I should live or die                 |
| Em7 D                                   |
| What now, my love                       |
| G D                                     |
| Now there is nothing                    |
| Em7 A7 A D7M D D7M D                    |
| Only my last, my last goodbye           |

## **Acordes**