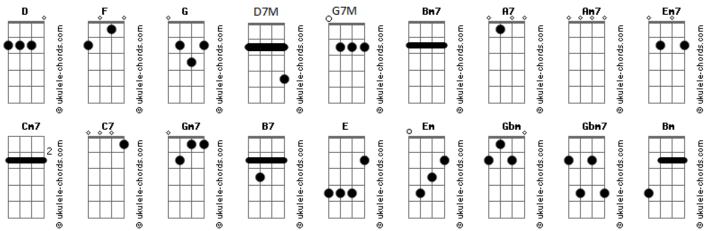

## Barbra Streisand - Summer Me, Winter Me

Intro: D Bm7 G A7 D Bm7 G A7 D Summer me, winter me, and with your kisses Α7 Em7 Morning me, evening me, and as the world slips D Bm7 G A7 D Bm7 G A7 Far away, star away, forever me with love Wonder me, wander me, then by a fire Gm7 **C7 C7** Pleasure me, peaceful me, and in the silence В7 Em7 Quietly, whisper me, forever me with love

Bridge D A7 And ev'ry day I'll gentle you, tender you Am7 D And oh, the way I'll velvet you, clover you Em7 A7 I'll wrap you up and ribbon you, rainbow you Cdim Am7 And shower you with shine! Suddenly, magically, we found each other Gbm7 Bm There we were, here we are I plan to let you В Em7 Happy me, summer me, winter me, always be mine

## **Acordes**