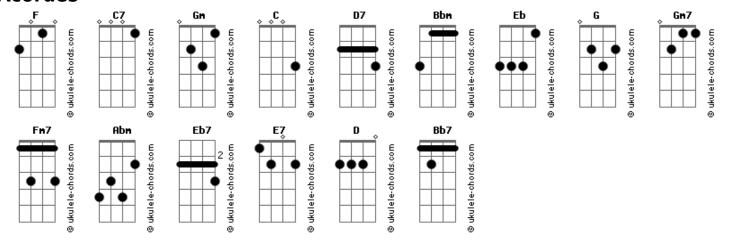

## **Barbra Streisand - Speak Low**

```
Tom: F
C7 Gm C
Speak low
         when you speak, love
           Gm C Gm C7 F
Our summer day
              withers away too soon, too soon
 Bbm Eb
                             Bbm
Speak low when you speak, love
 Eb
Our moment is swift, like ships adrift
 C7 F
                    D7 Gm7 C
We're swept apart, too
                      soon
C7 Gm C
Croak low, darling, speak low
         Gm C
                     Gm C F
Love is a spark, lost in the dark too soon, too soon
Bbm Eb
              Bbm Eb
I feel wherever I go that tomorrow is near
                 C C7-
Tomorrow is here and always too soon
                      Abm
Fdim
Time is so old and love so brief love is pure gold and time
a thief C Gm C
We're late, darling, we're late
          Gm
The curtain descends
                      D Bbm Gm7
       Gm C7 F
Ev'ry thing ends too soon, too soon I wait, darling, I wait
     Bb7/13- D7
                 G
Will you speak low to me
        C7/13-
speak love to me and soon
```

```
C7 Gm C
Speak low when you speak
                            Gm C7 F
Gm C
                  Gm C
Love our summer day withers away too soon, too soon
          Bbm Eb
                                  Bbm
Speak low when you speak, love
 Eb
                    G
Our moment is swift, like ships adrift
 C7 F
                      D7 Gm7 C
We're swept apart, too
C7 Gm C
Speak low,
           darling
         Gm C
                        Gm C
Speak low love is a spark, lost in the dark too soon, too
soon
        Eb
                 Bbm
  Bbm
I feel wherever I go that tomorrow is near,
                       C7 -
Tomorrow is here and always too soon
Time is so old and love so brief
Love is pure gold and time a thief C _{\mbox{Gm}} C
We're late, darling, we're late
       C Gm C
The curtain descends
The curtain descends

Gm C7 F

D

Bbm Gm7 F

Ev'ry thing ends too soon, too soon I wait, darling, I wait
   Bb7/13- D7 G
Will you speak low to me C7/13- F
Speak love to me and soon
```

## **Acordes**