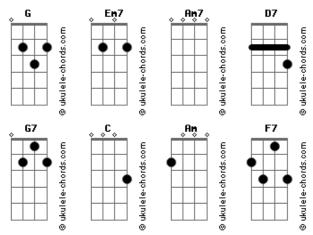

## **Barbra Streisand - Some Of these Days**

Intro: G Em7 Am7 D7 Bm7 Em7 Am7 D7

G B7 Em

Some of these days, you'll miss your honey
G B7 Em

Some of these days, you'll feel so lonely
E7 A7

You'll miss my hugging, you'll miss my kisses
Em7 A7 Em7 A7 D7

You'll miss me, honey, when you go away
G G7 C

I feel so lonely just for you only
E7 Am Am7

For you know, honey, you've had your way
B7 C Gdim G F7 E7

And when you leave me, I know you'll grieve me
A7 D7

You'll miss your little honey some of these days

Interlude: G B7 Em G B7 Em E7 A7 Em7 A7 Em7 A7 D7 G G7 C E7 Am Am7 B7 C Gdim G F7 E7 A7 D7 G R7 Some of these days, you'll miss your honey В7 Some of these days, you'll feel so lonely F7 You'll miss my hugging, you'll miss my kisses Em7 A7 Em7 A7 D7
You'll miss me, honey, when you go away I feel so lonely just for you only E7 Am7 For you know, honey, you've had your way B7 C Gdim And when you leave me, I know you'll grieve me D7 You'll miss your little honey some of these days