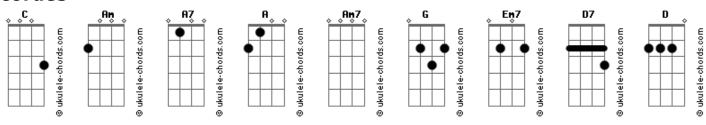

## **Barbra Streisand - My Buddy**

Intro: C C Am A7 A Am7 D7-Am7 G C C Am7 G Life is a book that we study Am Am7 Am Em7 Some of its leaves bring a sigh C Am A A Am7 There it was written, my Buddy
A Em7 Gdim A7 D7 D7/13-That we must part you and I Fdim Nights are long since you went away Edim Am7 I think about you all thru the day E7 Α7 D7 G My Buddy, my Buddy, no Buddy quite so true. Fdim Am7 Miss your voice, the touch of your hand G Edim Am7 **D7** Just long to know that you understand D

|   | My Buddy, my Buddy, Your Buddy misses you<br>Bridge    |    |    |
|---|--------------------------------------------------------|----|----|
|   | G Am7 G C C Am7 G                                      |    |    |
|   | Bud - dies thru all of the gay days                    |    |    |
|   | Em7 Am Am7 Am Em7                                      |    |    |
|   | Buddies when something went wrong                      |    |    |
|   | C C Am7 A A Am7                                        |    |    |
|   | I wait alone thru the gray days                        |    |    |
|   | A7 Em7 Gdim A7 D7 D7/13-                               |    |    |
|   | Missing your smile and your song                       |    |    |
|   | G Fdim Am7                                             | D  |    |
|   | Nights are long since you went away G Edim Am7 D7      |    |    |
|   | I think about you all thru the day                     |    |    |
|   | G E7 C                                                 | A7 | D7 |
|   | My Buddy, my Buddy, no Buddy quite so true             |    |    |
| 7 | G Fdim Am7                                             | D  |    |
|   | Miss your voice, the touch of your hand  G Edim Am7 D7 |    |    |
|   | Just long to know that you understand                  |    |    |
|   | G E7                                                   | C  | D  |
|   | G                                                      |    |    |
| G | My Buddy, my Buddy, Your Buddy misses you              |    |    |
|   |                                                        |    |    |

## **Acordes**