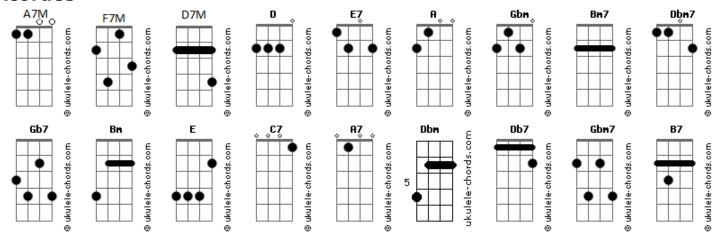

## Barbra Streisand - I've Never Been In Love Before

```
that's all too strange and strong
Tom: D
                                                                                                                                                                                           But this is wine
       Bm7 Db7 Gbm Gbm7 B7 D Bm7 E7

Intro: E7 E7/13- A Gbm Bm7 E7 A7M Gbm Dbm7 Gb7 Bm Bm7 Bm7 E I'm full of foolish song, and out my song must pour

E7 E7/13- A Gbm Bm7 E7 A7M Gbm
                                                                                                                                                                                          E7 E7/13- A Gbm
                                                                       E7 A7M Gbm
                                                Bm7
                                                                                                                                                                                           So please forgive
                                                                                                                                                                                                                                                     this helpless haze I'm in
E7 A Communication of the second of the seco
                                        been in love before
                                                                                                                                                                                                   Dbm7 Gb7 Bm Bm7 Bm7 E
                                                                                                                                                                                           I've really never been in love before.
Interlude: E7 A Gbm Bm7 E7 A7M Gbm E7 E7/13- A A7M A7 A7
Now all at once it's you
                                                                                                                                                                                                      Gdim D7M Gbm Bm7 E7
          E7 E7/13- Dbm7 C7 F7M E7
                                                                                                                                                                                                                                                                                                                       A7M Dbm Gbm
It's you for evermore
                                                                                                                                                                                          But this is wine that's all too strange and strong
Bm7 Db7 Gbm Gbm7 B7 D Bm7 E7
E7 A Gbm Bm7
                                                                       E7
                                                                                                                                                                                          I'm full of foolish song, and out my song must pour F7 F7/13- A Gbm Bm7 E7 A7M Gbm
I've never
                                             been in love before
                                                                                                                                                                                                                                                                             Bm7 E7 A7M Gbm
     Dbm7 Gb7 Bm Bm7
                                                                                                                                                                                          E7 E7/13- A Gbm
                                                                                                                                                                                                                                                    this helpless haze I'm in
                                                                                                                                                                                           So please forgive
I thought my heart was safe
E7 E7/13- A
I thought I knew the score
                                                                                        A7M A7 A7
                                                                                                                                                                                                   Dbm7 Gb7 Bm Bm7 Bm7 E
                                                                                                                                                                                           I've really never been in love before
          Gdim D7M Gbm Bm7
                                                                                                        E7
                                                                                                                                       A7M Dbm Gbm
```