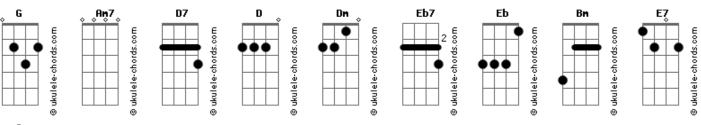

## **Barbra Streisand - It?s Only A Paper Moon**

```
But it wouldn't be make believe if you
                                                                                                  believed in me
Intro: G Ddim Am7 D7 G Ddim Am7 D7
                                                                  Ddim Am7 D7 G
         Ddim Am7 D7
                                                          Say it's only a paper moon sailing over a cardboard sea
Say it's only a paper moon

Dm Am7
                            sailing over a cardboard sea
                                                                    G Eb7 Am7
                                                          But it wouldn't be make believe if you
                       Am7
                                                                                                  believed in me
                                                 D7 Am7
                                                                    Ddim Am7 D7 G
          G Eb7 Am7
But it wouldn't be make believe if you
                                       believed in me
       Ddim Am7 D7 G
G
                                                          Yes, it's only a canvas sky hanging over a muslin tree
                                                                                      Am7
Yes, it's only a canvas sky hanging over a muslin tree
                                                          But it wouldn't be make believe if you ${\rm Am7}$ Eb {\rm Bm} {\rm Am7} {\rm D7} {\rm G}
                 Am7
                                            D7 Am7
                                                                                                  believed in me
But it wouldn't be make believe if you believed in me Am7 Eb Bm Am7 D7 G
                                                          Without your love it's a honky-tonk parade
                                                                 Am7 Eb Bm G Dm E7
Without your love it's a honky-tonk parade
Am7 Eb Bm G Dm E7
D7/13- G
                                                          D7/13- G
                                                          Without your love it's a melody played in a penny arcade
                                                                   Ddim Am7 D7
                                                                                         G
                                                          It's a barnum and bailey world just as phony as it can be
Without your love it's a melody played in a penny arcade
                             G
         Ddim Am7 D7
                                                              Dm
                                            D
It's a barnum and bailey world just as phony as it can be
                                                D7 Am7 D7 But it wouldn't be make believe if you believed in me
```