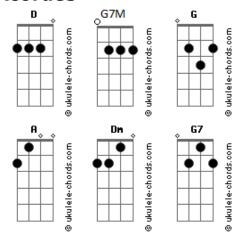

## **Barbra Streisand - Goodnight**

Intro: G Bm7 Am7 D D7

G Bm Am7

Now it's time to say goodnight
Bm7 D Am7 D7

Goodnight, sleep tight
G Bm C

Now the sun turns out his light
Bm7 D Am7 D7

Good night, sleep tight
G7M Am G7M Am

Dream sweet dreams for me
G Am G Am

Dream sweet dreams for you
G Bm7 Am7

Close your eyes and I'll close mine
Bm7 Am7 C D7

## Goodnight, sleep tight Bm7 Now the moon begins to shine Bm7 Goodnight, sleep tight G7M Am Dream sweet dreams for me G7M Am G Dream sweet dreams for you G Am A Dm G7 C Mm, m m, Mm, m m, Mm, m, m, m, m G Bm7 Am **D7** Close your eyes and I'll close mine Bm7 Am D7 Goodnight, sleep tight G Bm7 Now the sun turns out his light Bm7 Am Goodnight, sleep tight

## **Acordes**