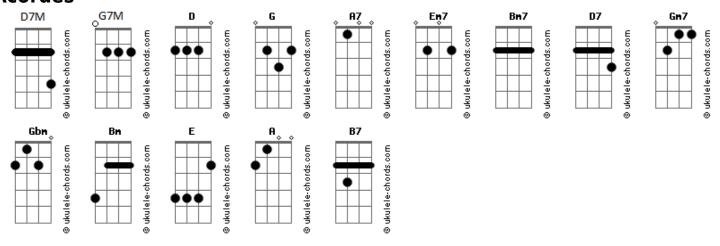

## **Barbra Streisand - Close To You**

```
Tom: D

Intro: G G Gdim A7 A7

D A7 G G Em7 A7 Gdim D G D

Close to you, I will always stay
D7M D Em7 A7 Edim Bm7 D7

Close to you, though you're far away
G G Gm7

You'll always be near
Gdim D Gbm Bm

As though you were here by my side
E Bm7 D Bm7 A Gbm A7/13-

No matter where, in my dreams I'll find you there
D A7 G G Em7 A7 Gdim D G D

Close to me, sharing your caress
```

```
D7M D Em7 A7 Edim Bm7 D7
Can't you see you're my happiness
G7M G G Gm7 Edim A7 D
Wherever you go, my heart will go, too
A B7
What can I do
G G Gdim A7 A7 D
It only wants to be close to you
Interlude: D A7 G G Em7 A7 Gdim D G D D7M D Em7 A7
G7M G G Gm7 Edim A7 D
Wherever you go, my heart will go, too
Gbm B7
What can I do
G G Gdim A7 A7 D
It only wants to be close to you
```