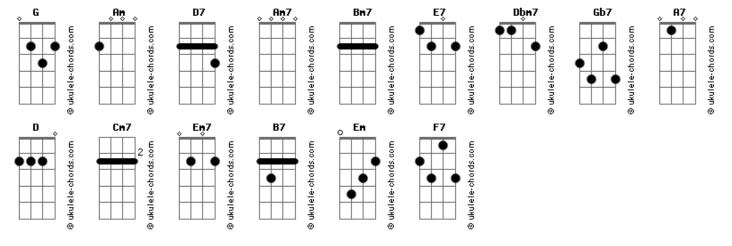

## **Barbra Streisand - But Beautiful**

```
D7 Am7 G Bm7 E7- E7
Love is funny or it's sad
Am7 Dbm7 Gb7
Or it's quiet or it's mad
G Bm7 E7- E7
It's a good thing or it's bad
A7 Cdim A7 A7
but beautiful
A7 D D7 G G E7
Beautiful to take a chance, and if you fall, you fall
Am Am7 Am7 Am D Am7 D7
And I'm thinking that I wouldn't mind at all
```

```
D7 Am7 G
                        E7- E7
Love is tearful
                   or it's gay
                  Gb7
Am7 Dbm7
It's a problem or it's play
     G Bm7 E7- E7
It's a heartache either way
  Α7
But beautiful
             Cm7 D7 G G
     Am7
And I'm thinking if you
Em7 Am B7 Em Em7 F7
were mine, I'd never let you go
   Am7
            D7 Cdim D7
And that would be but beautiful, I know
```

## **Acordes**