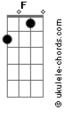

## Barbara Lynn - You'll Lose a Good Thing

```
tom:
                             Dm
If you should lose me
Gm C7
Oh yeah
             F Dm Gm C7
You'll lose a good thing
If you should lose me
       C7
 Gm
Oh yeah
                 F Dm Gm C7
You'll lose a good thing
F Gm Bb
You know I love you
C7 F
Do anything for you