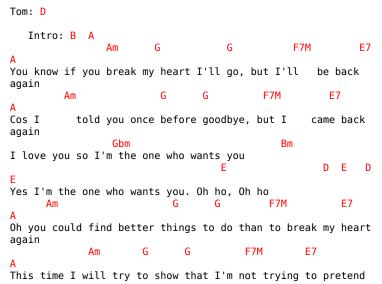

## Barbara Dickson - I?ll Be Back

| Bm D Bm7<br>Gbm                                                                           |           | Dbm       |            |          |        |       |  |
|-------------------------------------------------------------------------------------------|-----------|-----------|------------|----------|--------|-------|--|
| I                                                                                         | thought   | that you  | ı would re | ealise t | chat i | fΙ    |  |
| ran away from you<br>B7<br>E7 D E7                                                        | D         |           |            | [        | )      |       |  |
| <pre>7 D E7 D E7 hat you would want me too but I've got a big surprise. Oh ho, h ho</pre> |           |           |            |          |        |       |  |
| Am                                                                                        | (         | G G       | F          | 7M       | E7     |       |  |
| Oh you could find again                                                                   | better th | ings to d | do than to | break    | my he  | art   |  |
| Am A                                                                                      | G         | G         | F7M        | E7       |        |       |  |
| This time I will try to show that I'm not trying to pretend  Gbm Bm                       |           |           |            |          |        |       |  |
| E7 D E7 D E7 I wanna go, but I hate to leave you you know I hate to                       |           |           |            |          |        |       |  |
| you. Oh ho, oh ho                                                                         | G         | G         | -          | F7M      | E7     |       |  |
| A Am A Am<br>Oh you, if you bre                                                           | ak my hea | rt I'll o | jo but 1   | I'll be  | back   | again |  |
|                                                                                           |           |           |            |          |        |       |  |