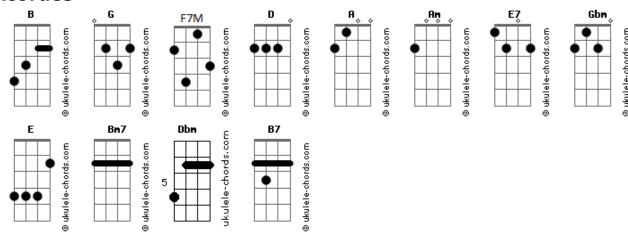

how that I'm not trying to pretend  Gbm Bm                       |           |           |            |          |        |       |  |
| E7 D E7 D E7 I wanna go, but I hate to leave you you know I hate to                       |           |           |            |          |        |       |  |
| you. Oh ho, oh ho                                                                         | G         | G         | -          | F7M      | E7     |       |  |
| A Am A Am<br>Oh you, if you bre                                                           | ak my hea | rt I'll o | jo but 1   | I'll be  | back   | again |  |
|                                                                                           |           |           |            |          |        |       |  |

## **Acordes**