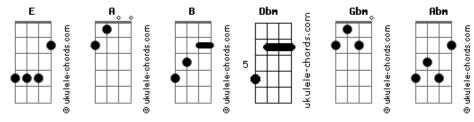

## **Barbara Dickson - All The Way Down**

| Tom: E                                                                                                                                            |   | There when I close my eyes                                                                                                                                  |   |
|---------------------------------------------------------------------------------------------------------------------------------------------------|---|-------------------------------------------------------------------------------------------------------------------------------------------------------------|---|
| Intro: A                                                                                                                                          |   | Dbm B Gbm<br>She's there when I close my eyes                                                                                                               |   |
| E<br>I was twenty one naïve<br>Not cynical, I try to please                                                                                       |   | A Abm Gbm A<br>There when I close my eyes<br>E<br>How the years they rush on by                                                                             |   |
| E<br>Her wit, her speech, her repartee<br>Impressed me almost instantly<br>A<br>She went all the way, all the way down.                           | В | B<br>Birthdays, kids and suicides<br>E B<br>Still I play the fool and slut<br>A B<br>Still you're a slut<br>A B A B                                         |   |
| A<br>She went all the way, all the way<br>E<br>She showed me love a hundred ways                                                                  | В | Hey girl, she went all the way<br>A B A B A B<br>All the way, all the way, all the way down<br>A B                                                          |   |
| How she pimped and how she played<br>E<br>All the daughters, all the sons<br>All were welcome, all would come                                     | В | She went all the way.<br>A B A B A B<br>All the way, all the way down<br>A B<br>She went all the way                                                        |   |
| A<br>We went all the way, all the way down<br>A B<br>We went all the way, all the way<br>F                                                        | В | A B A B A B   All the way, all the way, all the way down E   You give me back that time right now                                                           |   |
| I was King, Mr. Cool<br>B<br>Just a snobby little fool. "Like kids are now."                                                                      |   | I can see it if I close my eyes<br>E<br>Was every minute just a waste<br>B                                                                                  |   |
| I dreamed of reaching greater heights<br>B<br>I raved about it every night. Talk is cheap<br>A B<br>She went all the way, all the way             |   | Was every hour a foolish chase. I don't believe it<br>A B A B<br>She went all the way. All the way down<br>A B A B<br>She went all the way All the way down |   |
| A<br>All the way down, yeah<br>A B A E                                                                                                            | 3 | A B A B<br>She went all the way. All the way down<br>A B A B                                                                                                |   |
| She went all the way, all the way all the way<br>A B A<br>All the way down. She went all the way<br>Dbm B Gbm<br>She's there when I close my eyes | В | She went all the way. All the way all the way<br>A B A<br>All the way down. She went all the way<br>A B A<br>All the way all the way. All the way down      | В |
| A Abm Gbm A                                                                                                                                       |   |                                                                                                                                                             |   |