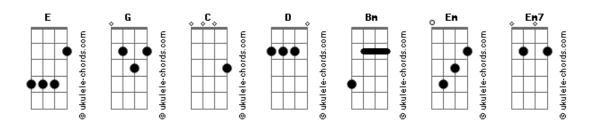

## BangTan Boys (BTS) - Take Two

| tom:<br>E                                          |
|----------------------------------------------------|
| Intro: G<br>Will you stay?                         |
| ???? ? ??                                          |
| C D ???? ?? With me                                |
| G<br>Will you go? (Will you go? Oh)                |
| ?? ??? ?? ? ???? (Ah, ah) C D ?? ???? ?? ??? C Say |
| I'm running 'round in a daze                       |
| We've been walking so many ways                    |
| Em<br>??? ?? ? ??                                  |
| Can't you see the take two?                        |
| Stories unfolding just for you                     |
| ?? ???? ??                                         |
| Em<br>?? ? ?? ?? (Oh)                              |
| Yeah, we never felt so young                       |
| When together, sing the song                       |
| G<br>??? ? ???<br>Em7<br>?? ???                    |
| Yeah, we never felt so right                       |
| When I got you by my side                          |
| ?? ?? ? ??<br>Em7                                  |
| Oh, we young forever                               |
| ??? ??? ??, We swim forever                        |
| ????? ??? ?? Singing together                      |
| ???? ??? ??? ???<br>Em7                            |
| ? ??? ?? ???? ????<br>C                            |
| You're my silver lining                            |
| You're the one who just light me (up)              |
| Oh, I can always feel you beside me                |
| ??? ??? ???<br>Em7                                 |
|                                                    |
| Oh, I'm running 'round in a daze                   |
| Bm<br>We've been walking so many ways              |