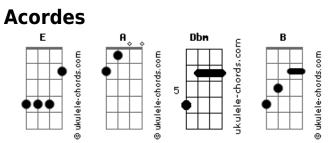

## BangTan Boys (BTS) - My Universe (Feat. Coldplay)

```
From different sides
               tom:
                                                            [Refrão]
               F
       [Refrão]
                                                             Α
                                                                    Dbm
       Dbm
                                                            You, you are
 Α
You, you are
                                                             B
B
                                                            My universe
                                                             A Dbm B E
My universe
A Dbm B
                     F
                                                            And i just want to put you first
And i just want to put you first
                                                             Α
                                                                    Dbm
Α
                                                            You, you are
       Dbm
You, you are
                                                            В
                                                            My universe
В
My universe
                                                                                     Dbm B E
                                                               Α
                                                            And you make my world light up inside
 A Dbm B E
And i
                                                                  A Dbm B
                                                            My unive____rse
[Primeira Parte]
A Dbm
             В
                                                            My unive____rse
A Dbm B
     In the night i lie
                                                            My unive____rse
And look up at you
                                                                                      Dbm B E
                                                            And you make my world light up inside
A Dbm
              B
 When the morning comes
                                                            [Ponte]
I watch you rise
A Dbm B
                                                            A Dbm
A Dbm
     There's a paradise
                                                            Nareul balkyeojuneun geon
That couldn't capture
                                                            Neoran sarangeuro su noajin byeol
A Dbm B
That bright infinity
                                                            A Dbm B
Nae ujuui neon
Inside your eyes
                                                            Tto dareun sesangeul mandeureo juneun
[Pré-Refrão 1]
                                                            Geol
                                                                                      Dbm
                                                                    Α
                                                            Neoneun nae byeorija naui ujunikka
     Α
                 Dbm
Maeilbam nege naraga
                                                             R
                                                            Jigeum i siryeondo gyeolgugen
   R
Kkumiran geosdo ijeunchae
                      Dbm
                                                            Jamsinikka
   Α
Na useumyeo neoreul manna
                                                             А
                                                                                       Dbm
                                                            Neoneun eonjekkajina jigeumcheoreom
Never-ending forever, baby
                                                                           B
                                                            Balgeman binnajwo
[Refrão]
                                                            Urineun neoreul ttara i gin bameul
A Dbm
You, you are
                                                            Sunoeul geoya
В
                                                            [Pré-Refrão 2]
My universe
                     E
 A Dbm B
And i just want to put you first
                                                               Α
                                                                             Dbm
                                                            Neowa hamkke naraga
 Α
        Dbm
                                                               В
                                                            When i'm without you i'm crazy
You, you are
B
                                                              Α
                                                                                 Dbm
My universe
                                                            Ja eoseo nae soneul jaba
                          Dbm B E
And you make my world light up inside
                                                            We are made of each other baby
[Segunda Parte]
                                                            [Refrão]
A Dbm
         В
                                                                    Dbm
                                                             Α
    Eodumi naegen deo
                                                            You, you are
                                                             В
                                                            My universe
A Dbm B
Pyeonhaesseossji
A Dbm
         В
   Gireojin geurimja sogeseo (eyes)
                                                            And i just want to put you first
A Dbm
              В
     And they said that
                                                             Α
                                                                   Dbm
                                                            You, you are
We can't be together A Dbm B
                                                             В
                                                            My universe
Because, because we come
                                                                                      Dbm B
                                                                  Α
                                                            And you make my world light up inside
```