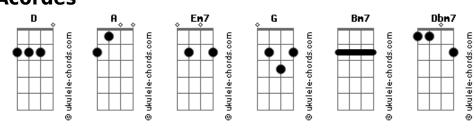

## Malta - I Don't Want To Miss A Thing

| Tom: D  Dedilhado Intro:                            |     | Parte 3 de 8<br>Parte 4 de 8                                  |
|-----------------------------------------------------|-----|---------------------------------------------------------------|
| Parte 1 de 8                                        | 1/2 | Parte 5 de 8                                                  |
|                                                     | 2/2 | Parte 6 de 8                                                  |
| Parte 2 de 8                                        | 1/2 | Death 7 de 0                                                  |
|                                                     | 2/2 | Parte 7 de 8                                                  |
| Parte 3 de 8                                        | 1/2 | Parte 8 de 8                                                  |
|                                                     | 2/2 | Refrão:                                                       |
| (Repete Parte 1)                                    |     | Don't wanna close my eyes Em7                                 |
| Parte 4 de 8                                        |     | I don't wanna fall asleep<br>G G                              |
|                                                     |     | 'Cause I'd miss you baby A D                                  |
| Parte 5 de 8                                        | 1/2 | And I don't wanna miss a thing                                |
|                                                     |     | 'Cause even when I dream of you Em7                           |
|                                                     | 2/2 | The sweetest dream would never do G G I'd still miss you baby |
| Parte 6 de 8                                        |     | A D<br>And I don't wanna miss a thing                         |
|                                                     |     | 'Cause even when I dream of you                               |
| Parte 7 de 8                                        | 1/2 | The sweetest dream would never do                             |
|                                                     |     | G G<br>I'd still miss you baby<br>A D                         |
|                                                     | 2/2 | And I don't wanna miss a thing                                |
| Parte 8 de 8                                        |     | Repete refrão:                                                |
| raite o de o                                        |     | D A Don't wanna close my eyes                                 |
| Primeira Parte:                                     |     | Em7  I don't wanna fall asleep                                |
| D D D I could stay awake just to hear you breathing |     | G G 'Cause I'd miss you baby                                  |
| D D Watch you smile while you are sleeping          |     | A And I don't wanna miss a thing                              |
| While you're far away and dreaming                  |     | A<br>'Cause even when I dream of you                          |
| D  I could spend my life in this sweet surrender    |     | Em7 The sweetest dream would never do                         |
| D D D I could stay lost in this moment forever      |     | <mark>G G</mark><br>I'd still miss you baby                   |
| D D Every moment spent with you                     |     | A D<br>And I don't wanna miss a thing                         |
| D<br>Is a moment of treasure                        |     | Parte Final:                                                  |
| Parte 1 de 8                                        |     | Don't wanna close my eyes                                     |
|                                                     |     | G G<br>'Cause I'd miss you baby                               |
| Parte 2 de 8                                        |     | A D<br>I don't wanna miss a thing                             |
|                                                     |     | ( Bm7 Dbm7 Em7 G G A )<br>( D A Em7 G G A )                   |

## Acordes