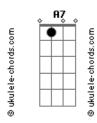

## Bambam (K-pop) - Who Are You (feat. Seulgi)

Who are you? machi miro gata tom: Dm But I like you, like to find you A7 nan kkaedara someone else in mind Dm Gm Who are you? machi miro gata Dm But I like you, like to find you kkeuteopshi gachyeo manyang kkeullyeodanigin A7 neomuna jichyeo mundeuk nan kkaedaratgo nan kkaedara someone else in mind geuttae nal bichweo Dm neoran kkumeul kkweo And I think of you all the time I?m feel like I?m not myself again weonhaneun daero whenever you drive Gm And I?m fall A7 naega chatgo weonhaetteon neon geot gata Would you pick me up off from the ground Dm So, can you see me now? The dust off dodaeche nan eodie Gm tteoreojin gibun from top of the stairs ireon narado nal saranghamyeon keep in touch Bb A7 gil ireun nareul do you even care? nareul shireohaji anneundamyeon that?s enough Gm Α nae moksoriga deo seonmyeonghaejyeo Dm nan jal algo isseo Do not asking for much Gm ajik neoman molla banghwanghago isseo If you?re gonna say what I think F Bb neol wihaeseorado kkaeweojugo shipeo Gm Go ahead and say it already Gm geujeo sarangiran jiteun heosang soge gyesok hemaego tto weonhae ppajyeo itji anke F heeonal sujocha eopshi If you?re gonna say what I think Dm Gm Who are you? machi miro gata Gm Go ahead and say it already С neoreul saranghaetteon mankeum С A7 Dm gyesok hemaego tto weonhae nan kkaedara someone else in mind F heeonal sujocha eopshi Dm Gm