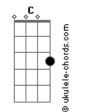

## Bambam (K-pop) - Who Are You (feat. Seulgi)

Who are you? machi miro gata tom: Dm But I like you, like to find you A7 nan kkaedara someone else in mind Dm Gm Who are you? machi miro gata Dm But I like you, like to find you kkeuteopshi gachyeo manyang kkeullyeodanigin A7 neomuna jichyeo mundeuk nan kkaedaratgo nan kkaedara someone else in mind geuttae nal bichweo Dm neoran kkumeul kkweo And I think of you all the time I?m feel like I?m not myself again weonhaneun daero whenever you drive Gm And I?m fall A7 naega chatgo weonhaetteon neon geot gata Would you pick me up off from the ground Dm So, can you see me now? The dust off dodaeche nan eodie Gm tteoreojin gibun from top of the stairs ireon narado nal saranghamyeon keep in touch Bb A7 gil ireun nareul do you even care? nareul shireohaji anneundamyeon that?s enough Gm Α nae moksoriga deo seonmyeonghaejyeo Dm nan jal algo isseo Do not asking for much Gm ajik neoman molla banghwanghago isseo If you?re gonna say what I think F Bb neol wihaeseorado kkaeweojugo shipeo Gm Go ahead and say it already Gm geujeo sarangiran jiteun heosang soge gyesok hemaego tto weonhae ppajyeo itji anke F heeonal sujocha eopshi If you?re gonna say what I think Dm Gm Who are you? machi miro gata Gm Go ahead and say it already С neoreul saranghaetteon mankeum С A7 Dm gyesok hemaego tto weonhae nan kkaedara someone else in mind F heeonal sujocha eopshi Dm Gm