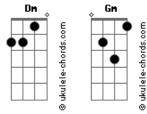

## Bambam (K-pop) - Who Are You (feat. Seulgi)

Who are you? machi miro gata tom: Dm But I like you, like to find you A7 nan kkaedara someone else in mind Dm Gm Who are you? machi miro gata Dm But I like you, like to find you kkeuteopshi gachyeo manyang kkeullyeodanigin A7 neomuna jichyeo mundeuk nan kkaedaratgo nan kkaedara someone else in mind geuttae nal bichweo Dm neoran kkumeul kkweo And I think of you all the time I?m feel like I?m not myself again weonhaneun daero whenever you drive Gm And I?m fall A7 naega chatgo weonhaetteon neon geot gata Would you pick me up off from the ground Dm So, can you see me now? The dust off dodaeche nan eodie Gm tteoreojin gibun from top of the stairs ireon narado nal saranghamyeon keep in touch Bb A7 gil ireun nareul do you even care? nareul shireohaji anneundamyeon that?s enough Gm Α nae moksoriga deo seonmyeonghaejyeo Dm nan jal algo isseo Do not asking for much Gm ajik neoman molla banghwanghago isseo If you?re gonna say what I think F Bb neol wihaeseorado kkaeweojugo shipeo Gm Go ahead and say it already Gm geujeo sarangiran jiteun heosang soge gyesok hemaego tto weonhae ppajyeo itji anke F heeonal sujocha eopshi If you?re gonna say what I think Dm Gm Who are you? machi miro gata Gm Go ahead and say it already С neoreul saranghaetteon mankeum С A7 Dm gyesok hemaego tto weonhae nan kkaedara someone else in mind F heeonal sujocha eopshi Dm Gm