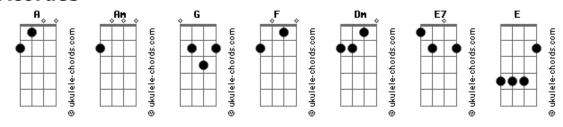

## **Bahsi - You're Wrong**

```
Tom: A
  it sounds untrustworthy the way {\tt i\_speak}
Am G F
Now my eyes are hidden you can?t see
           Dm E7
But i'm watching you moving around
 I was walking freely, carrying with me
                  Dm
A harmonica in the key of c
I was there in the corner
When the cop gave me an order
               Dm E7
Screaming unnecessarily
    this is not what you think
It is just an instrument, but i knew it was too late
?down down down, put your gun down? he said
?sir you have to calm down and put your hands on your head?
And then people came and started pointing fingers at me
Saying ? i don't know what you have done boy
                     Am G F Dm E7
```

```
All i know is you?re wrong!?
are you uncomfortable with me?
Cause you?re walking quickly
 if i had the superpower of invisibility
I know i would finally be safe here
I was walking freely, carrying with me
               Dm E7
A harmonica in the key of c
I was there in the corner
When the cop gave me an order
Screaming unnecessarily
    this is not what you think
It is just an instrument, but i knew it was too late
?down down down, put your gun down? he said
?sir you have to calm down and put your hands on your head?
And then people came and started pointing fingers at me
All i know is you?re wrong!?
```