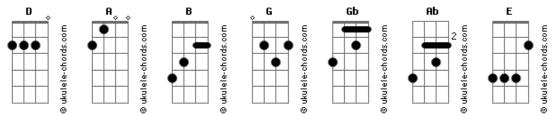

## **Bad Flip - Parade Train**

| Tom: D<br>Intro: D A B G<br>D A G<br>D A G                                                                                                                                                                                                                                                                                                        | And I don?t know what?s going on in here<br>Gb G A<br>The train is busy, this is strange<br>Gb G A                                                                                                                             |
|---------------------------------------------------------------------------------------------------------------------------------------------------------------------------------------------------------------------------------------------------------------------------------------------------------------------------------------------------|--------------------------------------------------------------------------------------------------------------------------------------------------------------------------------------------------------------------------------|
| D G A                                                                                                                                                                                                                                                                                                                                             | But I can see you from where I stand                                                                                                                                                                                           |
| We were taking the same train<br>D G A<br>We got down to go on separate ways<br>D G A<br>As we started talking I could really see<br>D G A<br>I took the right choice in doing it<br>Gb G A<br>The train is busy, this is strange<br>Gb G A<br>But I can see you from where I stand                                                               | D A B G<br>I feel so glad How can it be<br>D A G<br>Before I met you I was feeling sick<br>D A B G<br>I?ve been through Unfair mistreat<br>D A G Gb<br>So were you we wanna be happy<br>( Gb G Gb G )<br>( Gb G Gb G )         |
| D A B G<br>I feel so glad How can it be<br>D A G<br>Before I met you I was feeling sick<br>D A B G<br>I?ve been through Unfair mistreat<br>D A G D<br>So were you we wanna be happy<br>D G A<br>Today?s a special Day<br>D G A<br>The train is busy, and again this is freaking strange<br>D G A<br>Descendents filmage is on the screen<br>D G A | <pre>( Gb G A Gb G A ) [Solo] Gb G A Gb G A D A B G I feel so glad How can it be D A G Before I met you I was feeling sick D A B G I?ve been through Unfair mistreat D A G G Ab E G Ab E So were you we wanna be D Happy</pre> |