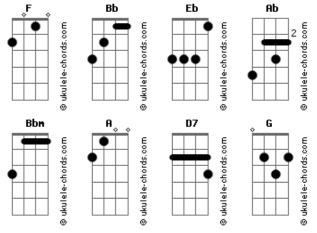

m Gm

run. ill be the one to hold you and make sure that

F Cm Gm F

youll be alright cause my faith is gone and i want to

Dm Cm Eb F Db
take you from darkness to light. there you were
Bbm F#maj9 Ab Ab
wild and free reaching out like you needed me. A
Db Bbm F#maj9
helping hand to make it right. i am holding you all
Ab Bb F F
through the night. Ill be the one (ill be the one)

who will make all your sorrows undone. ill be the one

F F Gm

(ill be the light) When you feel theres nowhere to

Eb F Bb F Gm

run. Ill be the one (ill be the one) Ill be the light

Eb Bb F

where you can run to make it alright. ill be the one.

F Gm Eb D7 Gm

ill be the light where you can run to make it alright

Bb Eb Cm F F (to hold you). and make sure that youll be alright.

Bb Ill be the one!

## **Acordes**