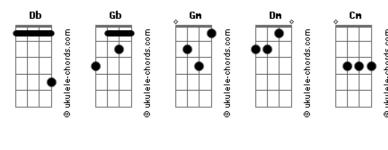

Gm

run. ill be the one to hold you and make sure that

F Cm Gm F

youll be alright cause my faith is gone and i want to

Dm Cm Eb F Db
take you from darkness to light. there you were
Bbm F#maj9 Ab Ab
wild and free reaching out like you needed me. A
Db Bbm F#maj9
helping hand to make it right. i am holding you all
Ab Bb F F
through the night. Ill be the one (ill be the one)

who will make all your sorrows undone. ill be the one

F F Gm

(ill be the light) When you feel theres nowhere to

Eb F Bb F Gm

run. Ill be the one (ill be the one) Ill be the light

Eb Bb F

where you can run to make it alright. ill be the one.

F Gm Eb D7 Gm

ill be the light where you can run to make it alright

Bb Eb Cm F F (to hold you). and make sure that youll be alright.

Bb Ill be the one!

## **Acordes**