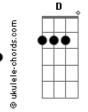

## **Backstreet Boys - Inconsolable**

Tom: G G C I close the door D G Like so many times, so many times before С G D Felt like a scene on the cutting room floor D When i let you walk away tonight C Em D Without a word С G I try to sleep, yeah D But the clock is stuck on thoughts of you and me D С G A thousand more regrets unraveling, ohh D If you were here right now, i swear, С Em D I'd tell you this (chorus) Em D Baby i don't want to waste another day G B7 Keeping it inside it's killing me Em D С **B7** Cause all i ever want, it comes right down to you, to you Fm Am I'm wishing i could find the words to say G D Baby i would tell you every time you leave Gbm B7 I'm inconsolable С I climb the walls D С G I can see the edge but i can't take the fall, no. D I've memorized the number С G So why can't i make the call? C Em D D Maybe 'cause i know you'll always be with me C Em D In the possibility