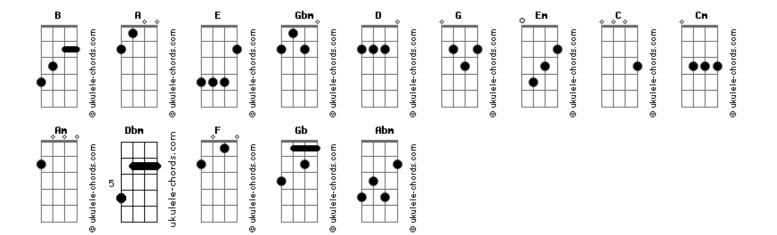

## **Backstreet Boys - Drowning**

```
Tom: B
                                                                 Maybe not
(com acordes na forma de
                                            A )
Capostraste na 2ª casa
                                                                  'Cause I have known the safety
Intro: A E Gbm D E
                                                                 Of floating freely in your arms
(Introdução tocada no Piano):
                                                                 I don't need another life line
                                       Gbm
                                                                 It's not for me
                                                                 'Cause only you can save me
Brian:
                                                              Oh can't you see
  Don't pretend you're sorry
                                                              Nick:
  I know you're not
  You know you got the power
                                                                 I can't ima-gine life
                                                                 Without your love
  To make me weak inside
                                                                  G
  Girl you leave me breathless
                                                                 And even forever don't seem like long enough
         Em
  But it's okay 'cause C Cm
                                                              (Repete todo o refrão em "A")
  You are my survival
                                                              Kevin:
  Now hear me say
                                                                 Go on and pull me under
Howie:
                                                                 Cover me with dreams, yeah
I can't ima-gine life
                                                                 Love me mouth to mouth now
                                                                 You know I can't resist
  Without your love
                                                                  'Cause you're the air I gotta breathe
  Even forever don't seem like long enough
Refrão:
                                                              Refrão:
   'Cause everytime I breathe
                                                                 Everytime I breathe
        E
  I take you in
                                                                 I take you in
  And my heart beats again
                                                                 And my heart beats again
  Baby I can't help it
                                                                 Baby I can't help it
                                                                         Gb
  You keep me drowning in your love
                                                                 You keep me drowning in your love
  Everytime I try to rise above
                                                                 Everytime I try to rise above
  I'm swept away by love
                                                                 I'm swept away by love
  Baby I can't help it
                                                                 Baby I can't help it
                                                                            Gb
  You keep me drowning in your love
                                                                 You keep me drowning in your love
                                                                       Gb
                                                                 Got me drowning
                                                                 Got me drowning in your love
                                                                 Baby I can't help it
A.J:
                                                                 Can't help it no, no
  Maybe I'm a drifter
                                                              (Repete todo o refrão padrão novamente)
```

## **Acordes**