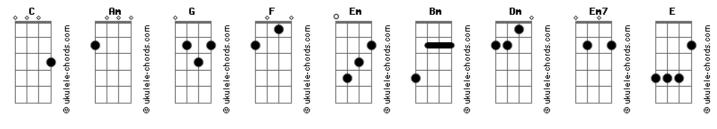

## **Ayreon - Valley Of The Queens**

```
tom:
Intro: Am G F F
   Am G F (Em Am )
            Em F
My journey's over
C G Am
 I'm standing on the edge
  Em
 And close my eyes
 F G Am
 To this world of lies
My will is broken
   C G
 It's the end of all my dreams
My soul yearns

F G Am

For the valley of the queens
Am G F (Em Am )
My rose has withered
    C G Am
 It will never bloom again
   Fm
 The soil is dry
```

```
Time has come to die
      Em F
My faith has left me
   C G Am
They've stolen all my dreams
Oh lay me down F G
In the valley of the queens
My search has ended
 C G
My name is carved in stone
Em
On the temple wall
F G Am
Beyond Osiris hall
No holy sunrays
Will light my tomb of dreams
I won't return
  F G
From the valley of the queens
```