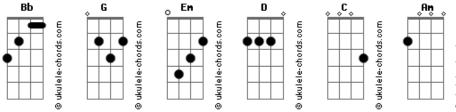

## **Axel Flóvent - Forest Fires**

```
Tom: Bb
                                                                Maybe someday, just someday you?ll find a way back
 (com acordes na forma de G )
                                                                [Verso 2]
Capostraste na 3º casa
 [Verso 1]
                                                                Your dreams are incredibly loud tonight
I Painted you a picture
                                                                You?re creating forest fires
Picture full of light
                                                                You can?t even change your sight
It includes a heavy memory
                                                                It's stuck in you like a virus
Memory so bright
                                                                [Ponte]
[Ponte]
                                                                                   D
                                                                I can?t change your thoughts, my dear
I can?t change your thoughts, my dear
                                                                                    Am
                                                                I can?t change your fears
I can?t change your fears
                                                                But if you want I'll travel near
But if you want I'll travel near
                                                                To make it disappear
To make it disappear
                                                                Ooh ooh
D C D C
Ooh Ooh
                                                                [Refrão]
[Refrão]
                                                                I?ll be there in the summer
I?ll be there in the summer
                                                                ?cause your heart isn?t safe
?cause your heart isn?t safe
                                                                You won?t go, you are not a runner
You won?t go, you are not a runner
                                                               So you won?t run away
So you won?t run away
                                                                If you could follow your heart gently
If you could follow your heart gently
                                                                There wouldn?t be this mess
                                                                                                              Em D C Em
There wouldn?t be this mess
                                                               Maybe someday, just someday you?ll find a way back
Acordes
```