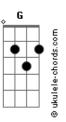

## Awfultune - I'm Too In My Head

```
tom:
Intro: G F7M Am D
[Primeira Parte]
I wish you could see
Yourself in the mirror
       Am
With a boy
A boy like me
I wish you didn't get so angry, angry
And hate, hate
What you see
[Refrão]
Oh, and I'm too in my head
So I'm sorry for the way things went
And I know that anything I say
Couldn't take those many problems away
And I'm too in my head
So I'm sorry if this makes no sense
But the doors still open if you want to take another chance
[Segunda Parte]
I wish that we weren't miles away
I'm acting like I don't care
```