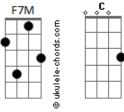

## Awfultune - I'm Too In My Head

```
tom:
Intro: G F7M Am D
[Primeira Parte]
I wish you could see
Yourself in the mirror
       Am
With a boy
A boy like me
I wish you didn't get so angry, angry
And hate, hate
What you see
[Refrão]
Oh, and I'm too in my head
So I'm sorry for the way things went
And I know that anything I say
Couldn't take those many problems away
And I'm too in my head
So I'm sorry if this makes no sense
But the doors still open if you want to take another chance
[Segunda Parte]
I wish that we weren't miles away
I'm acting like I don't care
```