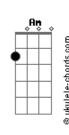

## Awfultune - I'm Too In My Head

```
tom:
Intro: G F7M Am D
[Primeira Parte]
I wish you could see
Yourself in the mirror
       Am
With a boy
A boy like me
I wish you didn't get so angry, angry
And hate, hate
What you see
[Refrão]
Oh, and I'm too in my head
So I'm sorry for the way things went
And I know that anything I say
Couldn't take those many problems away
And I'm too in my head
So I'm sorry if this makes no sense
But the doors still open if you want to take another chance
[Segunda Parte]
I wish that we weren't miles away
I'm acting like I don't care
```