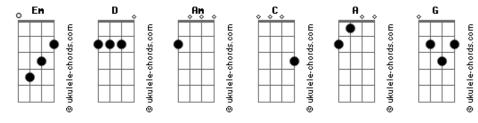

## **Avril Lavigne - Take Me Away**

```
All the pain I thought I knew
              Em
                                                C
                                         Am
  I can-not find-a way to des-cribe it D Am C D
                                                           All the thoughts lead back to you
  Its there-inside; all I do is hide
                                                         Back to what was never said
                                                                                                   CHORUS
   D Am C D
                                                                     D
  I wish that it would just go away
                                                         Back and forth inside my head
    D Am
                                                         Em C D
                                                         I can't handle this confusion
  What would you do-you do if you knew?
                                                         Em C D C Em
  What would you do?
                                                         I'm unable come and take me away
 All the pain I thought I knew
                                                            I'm going nowhere on and on and
 All the thoughts lead back to you
                                                            I'm getting no where on and on and take me away
        Em
Back to what was never said
                                         CHORUS
                                                            I'm going no where on and on and off
           D
Back and forth inside my head
                                                            And on and off and on
Em C D
I can't handle this confusion
                                                           All the pain I thought I knew
I'm unable come and take me away
                                                           All the thoughts lead back to you
D Am C D
                                                                    Fm
                                                                                                   CHORUS
                                                         Back to what was never said
       D
             Am C D
                                                                     D
  I feel like I am all alone
                                                         Back and forth inside my head
                                                         Em C D
     D Am C
  All by myself I need to get around this
                                                         I can't handle this confusion
                                                         Fm C D
  My words are cold
                                                         I'm unable come and take me away
 I don't want them to hurt you
                                                               Take me away
A Em C
  If I show you
                                                              Take me away____A Em G
  I don't think you'd understand
                                                         Take me away
  Cuz no one understands
```