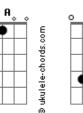

## **Avenged Sevenfold - Dear God**

```
Afinação: D G C F A D
Intro 2x: G D Em Bm C G D
(Final)
Primeira Parte:
A lonely road, crossed another cold state line
Miles away from those I love purpose hard to find
    D
                     Em
While I recall all the words you spoke to me
Can't help but wish that I was there
Back where I'd love to be, oh yeah
Dear God the only thing I ask of you is
to hold, her when I'm not around
when I'm much too far away
       D
              Em
We all need that person who can be true to you
But I left her when I found her
And now I wish I'd stayed
?Cause I'm lonely and I'm tired
 B7 Em D C
I'm missing you again oh no
Once again
Primeira Parte - com variação na letra:
There's nothing here for me on this barren road
There's no one here while the city sleeps
and all the shops are closed
                D
Can't help but think of the times I've had with you
Pictures and some memories will have to help me through, oh
```