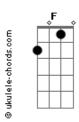

## **Avenged Sevenfold - Dear God**

```
Afinação: D G C F A D
Intro 2x: G D Em Bm C G D
(Final)
Primeira Parte:
A lonely road, crossed another cold state line
Miles away from those I love purpose hard to find
    D
                     Em
While I recall all the words you spoke to me
Can't help but wish that I was there
Back where I'd love to be, oh yeah
Dear God the only thing I ask of you is
to hold, her when I'm not around
when I'm much too far away
       D
              Em
We all need that person who can be true to you
But I left her when I found her
And now I wish I'd stayed
?Cause I'm lonely and I'm tired
 B7 Em D C
I'm missing you again oh no
Once again
Primeira Parte - com variação na letra:
There's nothing here for me on this barren road
There's no one here while the city sleeps
and all the shops are closed
                D
Can't help but think of the times I've had with you
Pictures and some memories will have to help me through, oh
```