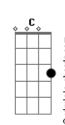

## **Avenged Sevenfold - Dear God**

```
Afinação: D G C F A D
Intro 2x: G D Em Bm C G D
(Final)
Primeira Parte:
A lonely road, crossed another cold state line
Miles away from those I love purpose hard to find
    D
                     Em
While I recall all the words you spoke to me
Can't help but wish that I was there
Back where I'd love to be, oh yeah
Dear God the only thing I ask of you is
to hold, her when I'm not around
when I'm much too far away
       D
              Em
We all need that person who can be true to you
But I left her when I found her
And now I wish I'd stayed
?Cause I'm lonely and I'm tired
 B7 Em D C
I'm missing you again oh no
Once again
Primeira Parte - com variação na letra:
There's nothing here for me on this barren road
There's no one here while the city sleeps
and all the shops are closed
                D
Can't help but think of the times I've had with you
Pictures and some memories will have to help me through, oh
```