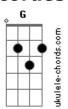

## **Avenged Sevenfold - Dear God**

```
Afinação: D G C F A D
Intro 2x: G D Em Bm C G D
(Final)
Primeira Parte:
A lonely road, crossed another cold state line
Miles away from those I love purpose hard to find
    D
                     Em
While I recall all the words you spoke to me
Can't help but wish that I was there
Back where I'd love to be, oh yeah
Dear God the only thing I ask of you is
to hold, her when I'm not around
when I'm much too far away
       D
              Em
We all need that person who can be true to you
But I left her when I found her
And now I wish I'd stayed
?Cause I'm lonely and I'm tired
 B7 Em D C
I'm missing you again oh no
Once again
Primeira Parte - com variação na letra:
There's nothing here for me on this barren road
There's no one here while the city sleeps
and all the shops are closed
                D
Can't help but think of the times I've had with you
Pictures and some memories will have to help me through, oh
```