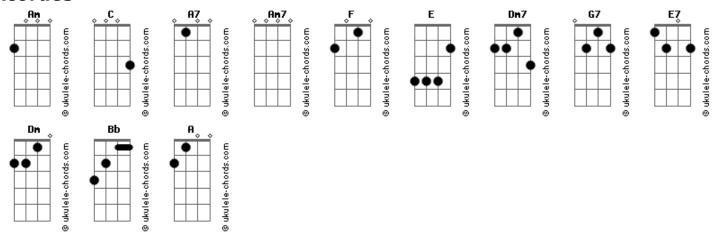

## Patti Austin - Cry Me A River

| Tom: C                                                        |          |             |              |            | me, and                                                       |                                                              |                 |                 |            |  |
|---------------------------------------------------------------|----------|-------------|--------------|------------|---------------------------------------------------------------|--------------------------------------------------------------|-----------------|-----------------|------------|--|
|                                                               |          |             |              |            | Α                                                             | Am7                                                          | Dm7             | G7              | С          |  |
| Intro: A7 Am7                                                 | F E Am   |             |              |            | E7                                                            | _                                                            |                 |                 |            |  |
|                                                               |          |             |              | _          | -                                                             | say you love m                                               |                 | just to prove i | t's true   |  |
| Am                                                            | Am       | Dm7         | G7           | C          | -                                                             | \ <b>7</b>                                                   | Am7             |                 | F          |  |
| E7                                                            | _        |             |              |            | E7                                                            | Am7                                                          |                 |                 |            |  |
| Now you say you're lonely, you cry the whole night through    |          |             |              |            |                                                               | You can cry me a river, cry me a river, I cried a river over |                 |                 |            |  |
| A/                                                            | 7        | Am7         |              | F          | you                                                           |                                                              |                 | E               |            |  |
| E7 Am E                                                       | •        |             |              |            |                                                               | e: AM AM DM/ (                                               | G7 C E7 A7 Am7  | _               | F-7        |  |
| Well you can cry m                                            | e a rive | r, cry me a | river, i cri | ed a river | Am                                                            | E/                                                           |                 | Dm              | E7         |  |
| over you                                                      |          | _           | 67 6         |            | Am                                                            | Dm7 E7                                                       |                 |                 |            |  |
| Am Am Dm7 G7 C E7                                             |          |             |              |            | You drove me, nearly drove me out of my head, while you never |                                                              |                 |                 |            |  |
| Now you say you're                                            | sorry    |             | g so untrue  | _          | shed a te                                                     |                                                              |                 |                 |            |  |
| A7                                                            |          | Am7         |              | F          | Am                                                            | E7                                                           | Dm              |                 | E7         |  |
| E7 Am7                                                        |          |             |              |            | Remember? I remember all that you said                        |                                                              |                 |                 |            |  |
| Well you can cry me a river, cry me a river, I cried a river  |          |             |              |            |                                                               | Am7                                                          |                 | Am7             | Am         |  |
| over you                                                      |          |             |              |            | Bb                                                            | E7                                                           |                 |                 |            |  |
| Bridge                                                        |          |             |              |            | Told me 1                                                     | Love was too p                                               | olebian, told r | me you were thr | ough with  |  |
| Am E                                                          | 7        |             | Dm           | E7         | me, and,                                                      |                                                              |                 |                 |            |  |
| Am Dm7 E                                                      | 7        |             |              |            | Α                                                             | Am7                                                          | Dm7             | <b>G7</b>       | C E7       |  |
| You drove me, nearly drove me out of my head, while you never |          |             |              |            | Now you say you love me, well, just to prove it's true        |                                                              |                 |                 |            |  |
| shed a tear                                                   | •        |             | •            | •          |                                                               | ۸7                                                           | Am7             | •               | F          |  |
| Am E                                                          | 7        | Dm          |              | E7         | E7                                                            | Am7                                                          |                 |                 |            |  |
| Remember? I remember all that you said                        |          |             |              |            |                                                               | rv me a rive                                                 | r. crv me a riv | ver, I cried a  | river over |  |
| Am Am                                                         |          | •           | Am7          | Am         | you                                                           | ,                                                            | , . ,           | ,               |            |  |
| Bb E7                                                         |          |             |              |            | F                                                             | E7                                                           | Am7 F           | E7              | Am7        |  |
| Told me love was t                                            | oo plebi | an, told me | you were thr | ough with  | I cried a                                                     | =:                                                           |                 | a river over y  |            |  |
|                                                               |          |             |              |            |                                                               |                                                              |                 |                 |            |  |