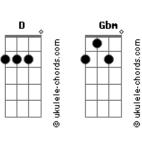

## **Austin Mahone - Shawty Shawty**

```
Tom: A
   ( A, E , F#m, D )
Aye, shawty shawty, don't you wanna be mine?
We can cruise the world
 I need you by my side
        Gbm
 We can dance all night
And party like yeah
Wake up in the morning
Do it do it again
Aye, shawty shawty, don't you wanna be mine?
 We can cruise the city
 If you're ready to ride
 We can live for the moment
We yellin out, yeah
Wake up in the morning
 Do it do it again
You looking like a star tonight
They all know who you are tonight
Whatcha doin later on?
 I don't mean tonight
 I'm talking about your life, yeah
```

## **Acordes**

```
Aye, girl you looking like a star tonight
 Won't you jump up in my car tonight?
 We can do it all
 Is this your favorite song?
           D
 Oh, yeah yeah yeah
Already, I love you already
 We gotta do it
 We gotta do it all
Dressed already standing by the door
See you smiling
 And we're ready to go
( Repete os 2 primeiros versos)
You got us feeling like a stars light
 So open up your heart tonight
 And we can do it most
 Starting with a toast
 Lets raise 'em up to us
 Aye, girl I wanna turn it up tonight
 So we can do whatever you like
 I got the radio on
 I say is this your favorite song?
 She said yeah yeah yeah
( Repete o verso que começa em Already )
( Repete os 2 primeiros versos)
```