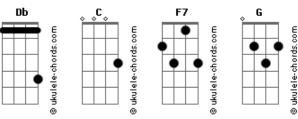

## Augusto Cesar Prusch Machado - Star

```
Tom: Db

(forma dos acordes no tom de C )
Capostraste na 1ª casa
Intro: C F7 C F7

C F7 C F7

Star tell me where.....have you been
C F7 C F7

Where did you go......I went too
C F7