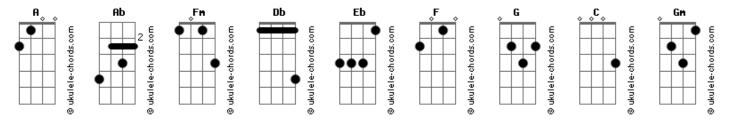

## **Augustana - Meet You There Someday**

```
Intro:
                           Fm
Climb up on a mountain, just to watch it come down
                                                               It's a waste
But sooner or later babe, you're gonna need me around
                                                               A teenage taste of me
'Cause you're getting older, there ain't no stopping that
                                                               But if Daddy cries
It's a backstabbing world honesty, just lean your head back
                                                               Just say goodnight
                                                                        Ab
The fool in me
                                                               And I'll come
                                                                        Db
It's like a dream, you see
                                                               If I could change
                                                                        Ab
But if the world is right
                                                               I'd keep away the rain
I'll drive all night
                                                               And the sun would shine every night
                                                                       F G
                                                                                  Ab
And meet you there someday
                                                               And I'll cuuu--uuuuu-uuuuu-ummmmmm
                                                                                                                     Db
                                                               Db
                                                                                           Fm
                   {\sf Fm}
                                                               D#-
Six in the morning, never felt so sweet
                                                                            meet you there someda----ay
Just put on Lucinda baby, and dance with me
                                                                If daddy cries
I know I'm hard to count on
Forget half what I'm told
                                                               The fool in me
You probably only know my voice from
                                                               It's like a dream, you see
a goddam microphone
                                                               But if the world is right
Dh
                                                               I'll drive all night
The fool in me
                                                                                                     C Db Eb
It's like a dream, you see
                                                               And meet you there someday
But if the world is right
                                                               And meet you there someday
                                                                                            Gm
                                                                                                 Αb
I'll drive all night
                                                               And meet you there someday-ay-ay-ayay!
                                                               And meet you there someday
```