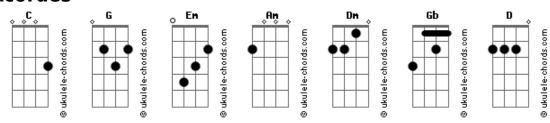

## **August Rush - Something Inside**

```
Tom: C
                                                               Your head?s wrapped around what?s around the next bend
When the one thing you?re looking for is nowhere to be found
                                                               You wish you could find something warm 'Cause you?re shivering
And you back stepping all of your moves trying to figure it
                                                                It?s the first thing you see as you open your eyes
                                                                The last thing you say as your saying goodbye
You wanna reach out, You wanna give in
                                                                Something inside you is crying and driving you on
                                                                                                                         (2x)
Your head?s wrapped around what?s around the next bend
                                                                'Cause if you hadn't found me
You wish you could find something warm 'Cause you?re shivering
                                                                I would have found you
cold
                                                                            G Gb Em D C
                                                                I would have found____you
It?s the first thing you see as you open your eyes
The last thing you say as your saying goodbye
                                                                It was your first taste of love
Something inside you is crying and driving you on
                                                        (2x)
                                                               Living upon what you had
'Cause if you hadn't found me
                                                                It?s the first thing you see when you open your eyes
             Am
                                                               The last thing you say as your saying goodbye
I would have found you
            G Gb Em D C (play chord progression again)
                                                               Something inside you is crying and driving you on
I would have found_
So long you?ve been running in circles 'Round what?s at stake
                                                                'Cause if you hadn't found me
But now the times come for your feet to stand still in one
                                                                I would have found you
place
                                                                             G Gb Em D C
                                                                I would have found__
You wanna reach out You wanna give in
```