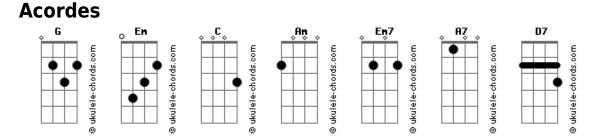

С

G

## Audrey Hepburn - Moon River

My huckleberry friend Em Am D7 G tom: G Moon river and me Intro: G Em G С Ch dream maker you heart breaker Em7 A7 Am D7 Wherever you?re going I?m going your way G Em С G Moon river wider than a mile C G Am I'm crossing you in style some day Em G C Em G C Oh dream maker you heart breaker Em7 A7 Am С G Em G Two drifters off to see the world D7 C G Am Wherever you?re going I?m going your way There's such a lot of world to see Em Em7 C G We're after the same rainbows end C G G Em C G Two drifters off to see the world Waiting round the bend C G C G Am There's such a lot of world to see Em Em7 C G We're after the same rainbows end My huckleberry friend Em Am D7 G Moon river and me С G Waiting round the bend