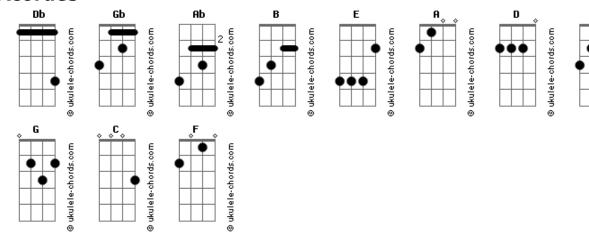

## Attaque 77 - Can I Sit Next To You Girl?

```
Tom: Db
Intro:
Punteo sobe : Db : Gb : Db :
                                        Ab
                                           Gb B Gb B
When I met this girl for the first time on Saturday night
                           Gb B F A
Standing in the queue at the Odeon alright
 Then I took her by surprise
 When I threw her one of my lines
 She started smiling and being real fine
    Gb E Db B A Gb E Gb
 That's when I say-a ay
Can I sit next to you, girl? x2
                                   Eb
     Bb
Can I sit next to you, girl? Can I sit next to you, girl?
Can I sit next to you
                      Gb B Gb B
At intermission we were doing alright
```

```
Gb B E A
Until this guy came up and stood by her side
Then he took me by surprise
When he threw her one of my lines
She started smiling at him real fine
That's when he say-a-ay
     Ab
Can I sit next to you, girl? x2
Can I sit next to you, girl? Can I sit next to you, girl?
                       Gb
Can I sit next to you
Punteo sobe : Db :
                      Gb B Gb B Db : Gb B E A D G C
F Gb Gb G Ab
     Ab
Can I sit next to you, girl? (x4)
     Bb
Can I sit next to you, girl? (x2)
Eb
Can I sit next to you, girl?
                              (x3) Can I sit next to you
                                            Eb Eb Eb Eb
Eb xxx
Fb
Can I sit next to you, girl? (x7)
```

Bb

ukulele-chords.com

Εb

## **Acordes**