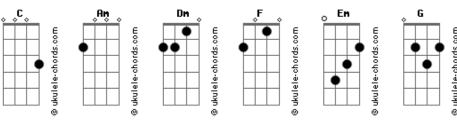

## Attalus - Message In a Bootle

```
And sent us falling to our Maker
Intro: Am Dm
                                                               So heed the words of one who lived to
We were free, we were brave, We thought Providence our slave
                                                               Tell the tale
Till the sea rose to fight, Sent us hurling to our grave
                                                               Learn a lesson from the men who failed
                                                               (CFAmGF)
We cried out as we drowned, But our voices made no sound
In the waves
                                                               And I don't know why I survived
                                                               I too, deserve to die
Not a truce nor a bribe, Could help us in that tide
All our faith, all our pride, Our strength was cast aside
                                                               Providence has turned His eye
We were lost to the sea, Sunk and buried underneath
                                                               And grace has chosen me to stay
But I...I survived
                                                               To live another day
                                                               Oh, to give this heart a word to write
And it came without a warning
(It came without a warning)
                                                               Of peace (Oh!) that reached through the debris
                                                               Of that wreckage I call, "me"
Swept upon us in the morning
(Swept upon us in the morning)
                                                               And brought me safely through the night
                                                               Of love (Oh!) stronger than the flood
In the middle of our laughter
                                                               That fills my heart like blood
When all was well
That unspeakable disaster fell
                                                               That keeps me anchored to the light
( Am Dm Am F Em )
                                                               Listen to what I have found (Listen to what I have found)
Oh, we were kings, we were kin, Fought as brothers till the
                                                               When my world ran aground
                                                               Oh, grace was still a greater tide
We were drunk, we were hazed, We threw caution to the wind
                                                               And all that I have left to say (All that I have left to say)
We were gods, so we thought, But we learned who we were then
                                                               To those who've lost their way
Only men! Only men
                                                               Oh, grace can even save your shipwrecked life!
Pay attention to the warning
                                                               (CFAmGF)
(So pay attention to the warning)
                                                               Listen to what I have found (Listen to what I have found)
If you want to see the morning
                                                               When my world ran aground
(If you want to see the morning)
                                                               Oh, grace was still a greater tide
In the middle of our laughter
                                                               And all that I have left to say (All that I have left to say)
When all was well
                                                               To those who've lost their way
That unspeakable disaster
                                                               Oh my God, can even save your shipwrecked life!
Crashed into our anchor
                                F
                                                               [Final] C F Am G F
```