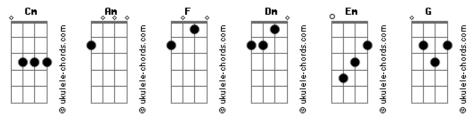

## **ATEEZ - Take Me Home (English Version)**

```
Why always me? What I do wrong?
                            tom:
                                                               \mathsf{Dm}
                Cm (forma dos acordes no tom de Am )
Capostraste na 3º casa
                                                                  What am I in the rain for, in the rain for?
                                                                  Rain in my tears, pouring in my eyes
           Am F Dm Em
  Ooh yeah, ah
                                                               Is it something that you sent to me? Oh no
(Am F Dm Em)
                                                                 Gonna get out of here
 Am
                                                                  Go back to my dreams right now
Locked inside the dark
                                                               So tell me how to go to other side
Where I'm suffocating deeper
I'm just falling down
                                                                Somebody, take me home
Deeper I'm falling down
                                                                I don't wanna be alone anymore
Blocked in every way
                                                                Every night
I can't even choose my way
                                                                That place of my dreams
Around I'm terrified
                                                                Somebody, take me there
I'm aettina terrified
                                                                Getting out of the gray city
No one here no one not anyone
                                                                Following the light
Nobody cares about me
                                                                To that place in our memory
That cold looks you give that
                                                                 Under the red sun I stand
Gaze you give
                                                               Let's hold hands till the sun falls down
Make tears in my eyes
                                                                With warm eyes I wanna melt your soul
?????? ??? ?? ???
                                                                If we share our dreams
7777 7 7777 7 7 77 77
                                                                You can feel the vibe, and just smile away
?? ?? ??? ????
                                                                Go back to the place in time
?? ??? ??? ?? ??
                                                                People cannot live alone
                                                                Don't leave me now, don't leave me now
Somebody, take me home
I don't wanna be alone anymore
                                                                Oh, take me home
                                                               Take me please out of the dark
Every night
That place of my dreams
                                                                 Take me please out of the calm
Somebody, take me there
                                                                ??? ?? ?? ???? ??
Getting out of the gray city
                                                                ???? ?? ???? take me now
Following the light
                                                                Somebody, take me home
To that place in our memory
                                                                I don't wanna be alone anymore
    F Dm Em
                                                                Dm
  Over and over again
                                                               Every night
                                                                That place of my dreams
???? ? ???
                                                                Somebody, take me there
? ???? ? ???
                                                                Getting out of the gray city
? ???? ? ???
                                                                Following the light
???? ? ???
                                                                To that place in our memory
Alone alone I'm not alone
                                                                [Final] Am F Dm
?? ???? ???? alive
                                                                        Am F Dm
```