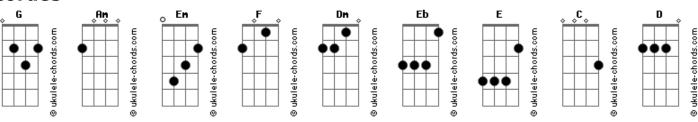

## At Vance - Princess Of The Night

```
Intro: Am Em F
       Dm Eb E
       Am Em F
       Dm E Am
[Primeira Parte]
         Em
I've been waiting for such a long time
And I didn't care there was nothing left to lose
Am Em F
I couldn't find the sense of my life
Am D G
Until the day when you appeared
[Pre-Refrão]
And from the moment you've entered my world
You made me turn around
And you stole my heart away
But now you've gone
My life's just dark and grey
So here is what I say
[Refrão]
Am Em F
When the sun comes down
Dm Eb E
I'll be by your side
          Em
And when the evening's there
Dm E
You'll be my princess of the night
[Segunda Parte]
Time moves on and I can't make it stand
You never cared for me and you've just let it end Am F C
What have you done you've thrown it all away
Am D
                   G
And now my heart is empty, nothing left to say
[Pré-Refrão]
And from the day that you've captured my heart
You filled me up with love
```