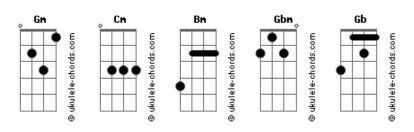

## At Vance - Princess Of The Night

```
Intro: Am Em F
       Dm Eb E
       Am Em F
       Dm E Am
[Primeira Parte]
         Em
I've been waiting for such a long time
And I didn't care there was nothing left to lose
Am Em F
I couldn't find the sense of my life
Am D G
Until the day when you appeared
[Pre-Refrão]
And from the moment you've entered my world
You made me turn around
And you stole my heart away
But now you've gone
My life's just dark and grey
So here is what I say
[Refrão]
Am Em F
When the sun comes down
Dm Eb E
I'll be by your side
          Em
And when the evening's there
Dm E
You'll be my princess of the night
[Segunda Parte]
Time moves on and I can't make it stand
You never cared for me and you've just let it end Am F C
What have you done you've thrown it all away
Am D
                   G
And now my heart is empty, nothing left to say
[Pré-Refrão]
And from the day that you've captured my heart
You filled me up with love
```