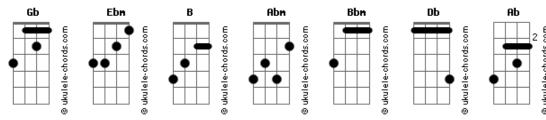

## **Astrid S - Does She Know**

Tom: Gb Ebm On my way to your house, sneakers in the snow Bbm I only wanna see her Abm And my thoughts are so loud, 'cause I just wanna know Bbm Are you gonna keep her? Only call you faded Sorry, I know you hate it Db Probably shouldn't say this But it hurts to bite my tongue Does she know that you held me in the dark? Bbm Ab Does she know that I had you from the start? Ebm В Does she know that the bruises never change?