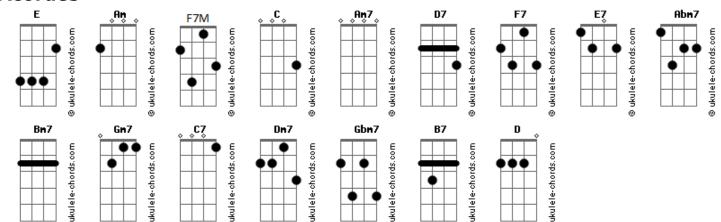

## Tom: C

## Intro: Am Am7 Am7 D7 F7 E7 Am7 Am7 Abm7

D7 Am7 Am7 Are we really happy with this lonely game we play F7 E7 Bm7 E7 Am Looking for words to say Am7 D7 Am7 Am Searching but not finding understanding any way F7 E7 Am7 Am7 Abm7 We're lost in this masquerade F7M Gm7 C7 Dm7 Both afraid to say we're just too far away Gm7 C7 F7M From being close together from the start Gbm7 B7 F Е We tried to talk it over, but the words got in the way D B7 E7 Bm7 We're lost inside this lonely game we play Am Am7 Am7 D7 Thoughts of leaving disappear ev'ry time I see your eyes F7 E7 Bm7 E7 Am No matter how hard I try Am Am7 Am7 D7