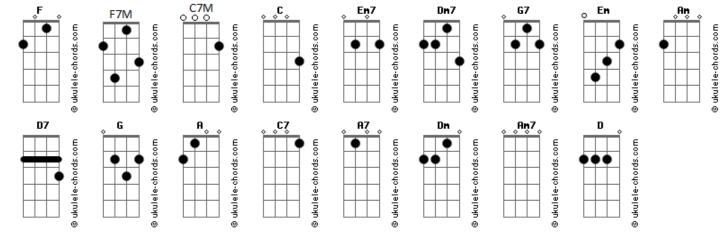

## Astrid Maria Rossi - As Time Goes By

Tom: C

Intro: C Em7 F7M G7/13-

Dm7 **G7** It's still the same old story G7 -Dm7 A fight for love and glory C Cdim Em A case of do or die. Am D7 D7 -G The world will always welcome lovers Dm7 G G7 C C7 As time goes by F7M F7M F/7M A7 Moonlight and love songs are never out of date Dm7 Dm7 Dm F7M Hearts full of passion jealousy and hate Am7 D Woman needs man D7 And man must have his mate G Dm7 G7 G That no one can deny Dm7 **G7** It's still the same old story Dm7 G7 -A fight for love and glory С Cdim <mark>Em</mark> A case of do or die Am D7 D7 -G The world will always welcome lovers Dm7 G G7 C F C As time goes by