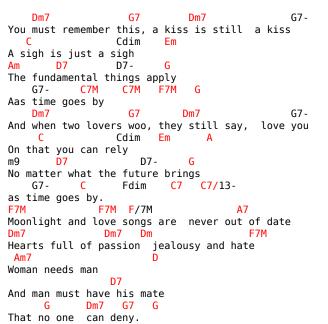

## Astrid Maria Rossi - As Time Goes By

Tom: C

Intro: C Em7 F7M G7/13-

Dm7 **G7** It's still the same old story G7 -Dm7 A fight for love and glory C Cdim Em A case of do or die. Am D7 D7 -G The world will always welcome lovers Dm7 G G7 C C7 As time goes by F7M F7M F/7M A7 Moonlight and love songs are never out of date Dm7 Dm7 Dm F7M Hearts full of passion jealousy and hate Am7 D Woman needs man D7 And man must have his mate G Dm7 G7 G That no one can deny Dm7 **G7** It's still the same old story Dm7 G7 -A fight for love and glory С Cdim <mark>Em</mark> A case of do or die Am D7 D7 -G The world will always welcome lovers Dm7 G G7 C F C As time goes by