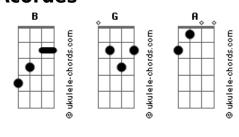

## Asking Alexandria - Poison

| Tom: B                                                                                       |                                                |                    | Play Chorus 2:11 - 2:49              |                          |                      |     |  |
|----------------------------------------------------------------------------------------------|------------------------------------------------|--------------------|--------------------------------------|--------------------------|----------------------|-----|--|
| ASKIN <mark>G</mark> ALEXA<br>POISON                                                         | ANDRIA                                         |                    | Outro 2:49                           |                          |                      |     |  |
| DROP B<br>Gtrl - Ben Brud                                                                    |                                                |                    |                                      | turn volum               | turn volume down/off |     |  |
| Gtr2 - Cameron                                                                               | Liddell                                        |                    |                                      | GUITAR 2 -               | Cameron Liddell      | -   |  |
|                                                                                              | GUITAR 1 - Ben                                 | Bruce              | Intro:                               |                          | 8 strums             | -   |  |
| Intro:                                                                                       |                                                | 8 strums           | Verse<br>Gtr1 & 2                    | x2                       |                      |     |  |
| Verse<br>Gtrl & 2                                                                            | x2                                             |                    | x2                                   | ~2                       |                      |     |  |
| x2                                                                                           |                                                |                    | Chorus 0:38<br>x2                    | xl                       |                      |     |  |
| Chorus 0:38<br>x2                                                                            | xl                                             |                    | <b>D</b> 1/ <b>D</b> 1               |                          |                      |     |  |
|                                                                                              |                                                |                    | Pre-Verse 2 1:<br>(Gtr1)             | 16                       |                      |     |  |
| Pre-Verse 2 1:2                                                                              | 16                                             |                    | Verse 2 1:19                         |                          |                      |     |  |
| Verse 2 1:19<br>ending                                                                       | lst ending<br>4th ending                       | 2nd ending 3rd     | Gtr2<br>ending                       | lst ending<br>4th ending | 2nd ending           | 3rd |  |
| If you don't<br>first ending.                                                                | get this; play the palm mut<br>Then replay the | tes first then the | 1:31 "Where do                       | i go, what do i say?"    |                      |     |  |
| palm mutes and play the 2nd ending (which is nothing) So on and so forth.                    |                                                |                    | "I Wanna Watch The Whole World" 1:44 |                          |                      |     |  |
| 1:31 "Where do                                                                               | I go, what do i say?"                          |                    |                                      | Play                     | Chorus 2:11 - 2:49   | )   |  |
| "I Wanna Watch The Whole World" 1:44<br>(more spaced out but i couldn't fit it in otherwise) |                                                |                    | Outro 2:49                           |                          |                      |     |  |
| (more spaced of                                                                              |                                                | otherwise)         |                                      | turn volum               | e down/off           |     |  |
|                                                                                              |                                                |                    |                                      |                          |                      |     |  |

## Acordes