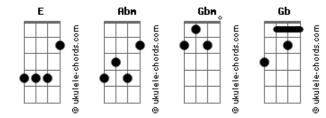

## Asking Alexandria - Into The Fire

```
Tom: E
                                                                I'm praying for something to make me feel alive
  Abm
                                                                Abm
I'm not too sure what I'm supposed to do with this
                                                                I wouldn't take back a moment
                                                                Gb
                                                                                       Е
These hands, this mind, this instability
                                                                Not one miserable moment
Abm
                                                                E
From a cage I created, to a hell that heaven made
                                                                I'll give it all, 'til there's nothing
                                                                Gb
                                                                                  Abm
Can't let go of the hatred, cause I love the way it tastes
                                                                I'd walk into the fire
                                                                         Е
(Abm Gbm E Gbm)
                                                                Into the fire
                                                                                  Abm
                                                                I'd walk into the fire
Abm
I wouldn't take back a moment
                                                                Into the fire
Gb
Not one miserable moment
                                                                Into the fire
F
I'll give it all, 'til there's nothing
                                                                (Abm E)
Gb
                   Abm
I'd walk into the fire
                                                                Abm
          E
Into the fire
                                                                I wouldn't take back a moment
                  Abm
                                                                Gb
                                                                                      F
I'd walk into the fire
                                                                Not one miserable moment
          E
Into the fire
                                                                I'll give it all, 'til there's nothing
                                                                Gb
                                                                                  Abm
Into the fire
                                                                I'd walk into the fire
                                                                         Е
Abm
                                                                Into the fire
I've come to terms with the fact I'll never change
                                                                                  Abm
                                                                I'd walk into the fire
F
And that's just fine, I find solace in the pain
                                                                            E
                                                                Into the fire
Abm
I don't mind the darkness, it's easy on the eyes
                                                                Into the fire
F
```