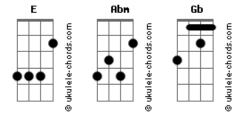

I'll give it all, 'til there's nothing
I'd walk into the fire
                                                                         Gb
                                                                                  Abm
                                                                I'd walk into the fire
Into the fire
Ahm
  I've come to terms with the fact I'll never change
                                                                Into the fire
  And that's just fine, I find solace in the pain
                                                                I'd walk into the fire
  I don't mind the darkness, it's easy on the eyes
                                                                Into the fire
```

## **Acordes**